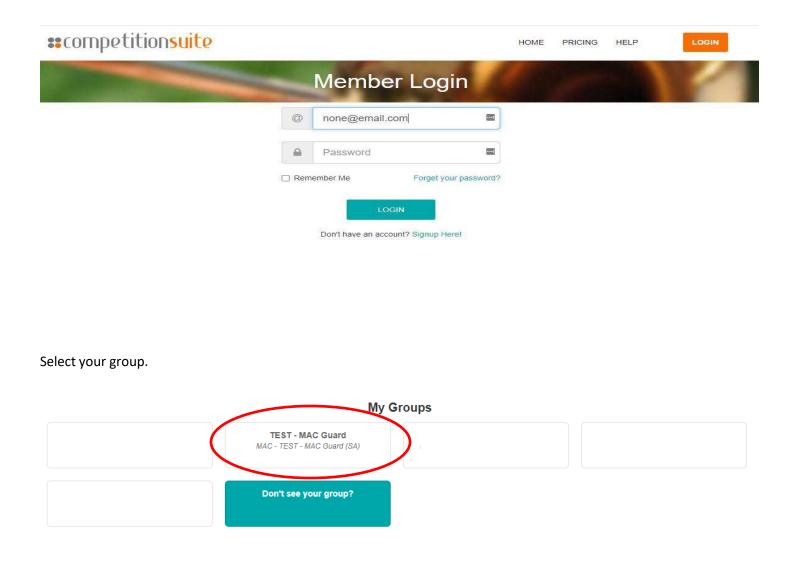

## *Competition Suite Performance Music Upload* – <u>ONLY FOR GUARD UNITS</u>

Log into Competition Suite through a <u>browser</u>. You cannot perform this operation through the app.

Upload Music by either dropping into website or CLICK IN THE drop area and selecting a file and uploading.