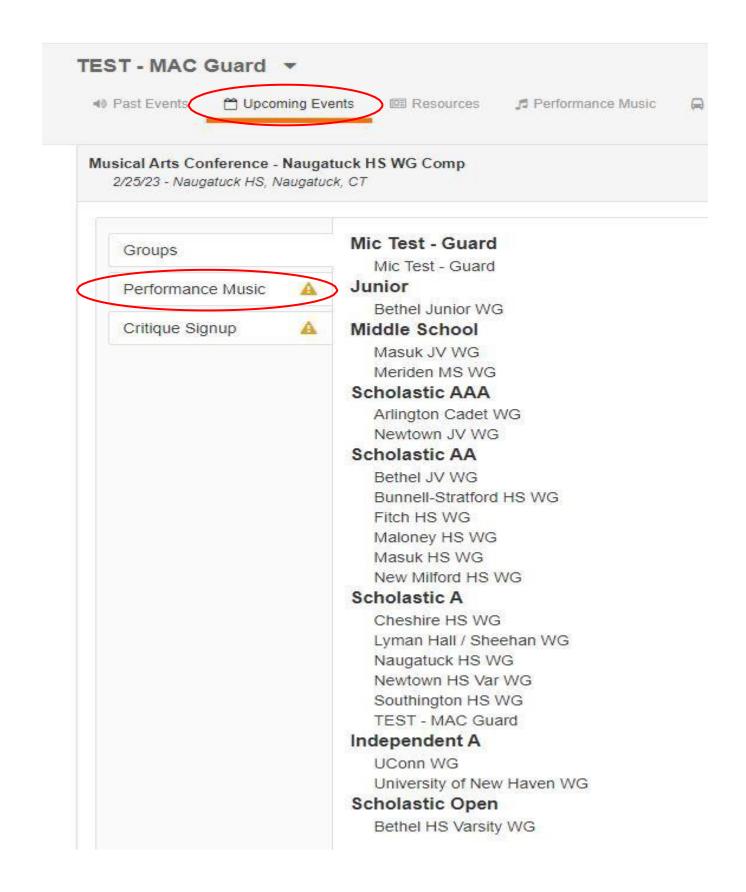

## *Competition Suite Performance Music Upload* – <u>ONLY FOR GUARD UNITS</u>

Log into Competition Suite through a <u>browser</u>. You cannot perform this operation through the app.

Upload Music by either dropping into website or CLICK IN THE drop area and selecting a file and uploading.

<u>NOTE</u>: ONLY MP3, MP4 and WAV files are accepted. If your music does not meet this criteria, you can find file cloud converters online if you Google.

| TEST - MAC Guard -                                             |                   |             |                     |                |             |                     |                    |                                                       |            |
|----------------------------------------------------------------|-------------------|-------------|---------------------|----------------|-------------|---------------------|--------------------|-------------------------------------------------------|------------|
| Past Events                                                    | 🗂 Upcoming Events | I Resources | 🞜 Performance Music | 🛱 Registration | \$ Invoices | S Organization Data | 📽 Staff Management | $\mathbf{G}_{\mathbf{e}}^{\mathbf{p}}$ Administration |            |
|                                                                |                   |             |                     |                |             |                     |                    | 🗙 Remove Me                                           |            |
| Current Performance Music                                      |                   |             |                     |                |             |                     |                    |                                                       |            |
| Music File There is no active performance music file available |                   |             |                     |                |             |                     |                    |                                                       |            |
| 1                                                              |                   |             |                     |                |             |                     |                    |                                                       | 1<br> <br> |
| Drop your performance music file here or click to upload       |                   |             |                     |                |             |                     |                    |                                                       | ł.         |
| MP3, MP4, and WAV files only                                   |                   |             |                     |                |             |                     |                    |                                                       |            |
|                                                                |                   |             |                     |                |             |                     |                    |                                                       | H)C        |