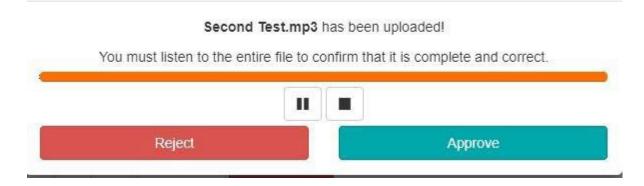

Approve upload. CS requires you listen to the entire file before you can click on Approve.